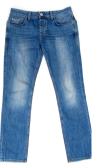

## **BOTTOMS**

All pants must be a plain solid color with no holes, shredding. NO SWEATPANTS OR LEGGINGS

Dockers

Jeans

Plain-Jogger

All pants worn at the waist