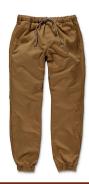

## **BOTTOMS**

All pants must be a plain solid color with no holes, shredding. NO SWEATPANTS OR LEGGINGS

Dockers

Jeans

Plain-Jogger

All pants worn at the waist