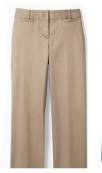

## **BOTTOMS**

All pants must be a plain solid color with no holes, shredding. NO SWEATPANTS OR LEGGINGS

Dockers

Jeans

Plain-Jogger

All pants worn at the waist