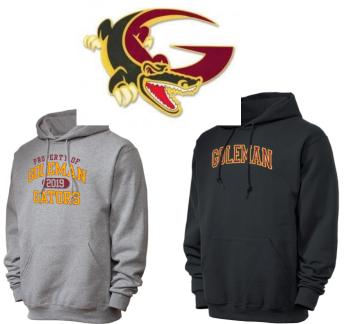

## **OUTERWEAR**

All jackets and outerwear must be approved Goleman Gear. Goleman Gear is available to purchase in your student portal.

## FRIDAY FLARE

On Fridays, students may wear shirts purchased from clubs and sports!!!